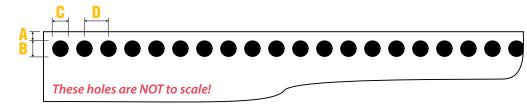

# **4:1 Round Plastic Coil Die**

(A) Backguage: 5/64" Fixed

(B) Hole Height: 11/64" Diameter

(C) Hole Width: 11/64" Diameter

(D) Spacing: .25" Center-to-Center