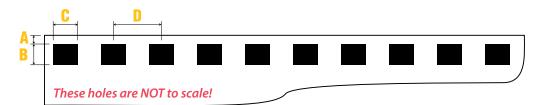

### 2:1 Wire Loop Die

(A) Backguage: 3mm Fixed

(B) Hole Height: 6.5mm

(C) Hole Width: 5.5mm

(D) Spacing: .5" Center-to-Center