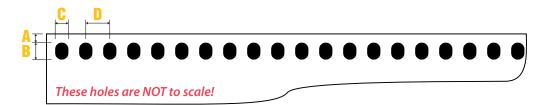

# **4:1 Oval Plastic Coil Die**

(A) Backguage: 2.5mm Fixed

(B) Hole Height: 4.5mm (C) Hole Width: 3.5mm

(D) Spacing: .25" Center-to-Center