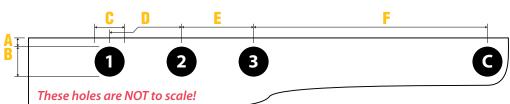

#### **3-5-7 Hole Die**

(A) Backguage: 11/64" Fixed

(B) Hole Height: 5/16" Diameter

(C) Hole Width: 5/16" Diameter

(D) Hole 1 to 2 Spacing: 1"C-to-C

(E) Hole 2 to 3 Spacing: 1"C-to-C

(F) Hole 3 to Center Spacing: 2.25" C-to-C