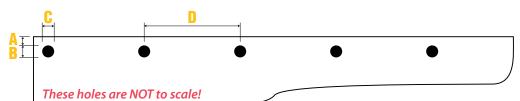

### 3:1 Wire Loop Die

(A) Backguage: 2mm Fixed

(B) Hole Height: 4mm

(C) Hole Width: 4mm

(D) Spacing: .33" Center-to-Center

### 2:1 Wire Loop Die

(A) Backguage: 3mm Fixed

(B) Hole Height: 6.5mm

(C) Hole Width: 5.5mm

(D) Spacing: .5" Center-to-Center