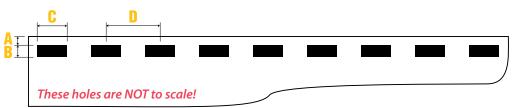

# **4:1 Round Plastic Coil Die**

(A) Backguage: 5/64" Fixed

(B) Hole Height: 11/64" Diameter

(C) Hole Width: 11/64" Diameter

(D) Spacing: .25" Center-to-Center

# **4:1 Oval Plastic Coil Die**

(A) Backguage: 2.5mm Fixed

(B) Hole Height: 4.5mm (C) Hole Width: 3.5mm

(D) Spacing: .25" Center-to-Center

#### **Plastic Comb Die**

(A) Backguage: 1/16" to 5/32" Adjustable

(B) Hole Height: 5/16"
(C) Hole Width: 1/8"

(D) Spacing: 9/16" Center-to-Center

## **VeloBind Die**

(A) Backguage: 3/64" Fixed

(B) Hole Height: 1/8" Diameter

(C) Hole Width: 1/8" Diameter

(D) Spacing: 1" Center-to-Center