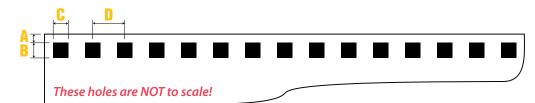

### 3:1 Wire Loop Die

(A) Backguage: 2mm Fixed

(B) Hole Height: 4mm

(C) Hole Width: 4mm

(D) Spacing: .33" Center-to-Center